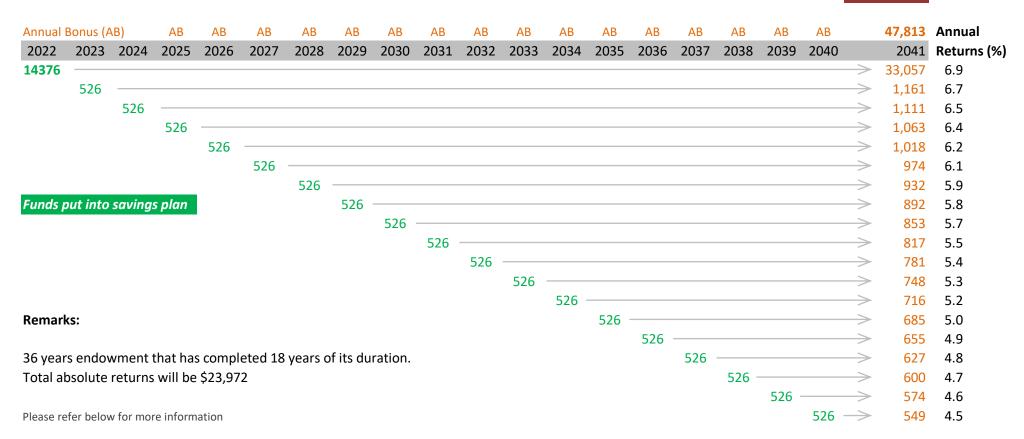

Policy:P30555921Issue Date:16-Jul-05Terms to Maturity:18 yrs 11 mthsAnnual Premium:\$525.80Type:RPMaturity Date:16-Jul-41Price Discount Rate:4.5%Next Due Date:16-Jul-23

 Current Maturity Value:
 \$47,813
 16-Aug-22
 \$14,376

 Absolute Returns:
 \$23,972
 16-Sep-22
 \$14,429

 Absolute Returns (%):
 100.6%
 16-Oct-22
 \$14,482

MV 47,813